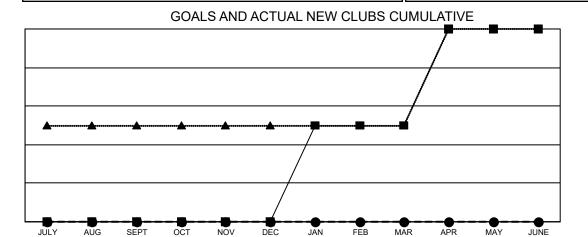

## GMT MONTHLY MEMBERSHIP PROGRESS REPORT

Multiple District 60

Results as of: 5/31/2020

**LOCATION: GUYANA** 

GMT CA<sub>1</sub>

|               |               |             |               |                       |                        |                         | 1                                                  |  |
|---------------|---------------|-------------|---------------|-----------------------|------------------------|-------------------------|----------------------------------------------------|--|
| Clubs         |               |             |               | Members               |                        |                         |                                                    |  |
|               | RESULTS FOR   | R 2019-2020 |               | RESULTS FOR 2019-2020 |                        |                         |                                                    |  |
| QUARTER       | NEW CLUB GOAL | NEW CLUBS   | DROPPED CLUBS | QUARTER MEMI          | BER GROWTH NET<br>GOAL | MEMBER GROWTH<br>ACTUAL | DROPPED<br>MEMBERS ACTUAL<br>(including transfers) |  |
| JULY/AUG/SEPT | 0             | 0           | 0             | JULY/AUG/SEPT         | 28                     | 47                      | 56                                                 |  |
| OCT/NOV/DEC   | 0             | 0           | 0             | OCT/NOV/DEC           | 46                     | 64                      | 78                                                 |  |
| JAN/FEB/MAR   | 1             | 0           | 1             | JAN/FEB/MAR           | 50                     | 70                      | 55                                                 |  |
| APR/MAY/JUNE  | 1             | 0           | 0             | APR/MAY/JUNE          | 58                     | 17                      | 11                                                 |  |

## - CURRENT YEAR GOALS FOR NEW CLUBS

- ● CURRENT YEAR ACTUAL NEW CLUBS
- ▲ LAST YEAR ACTUAL NEW CLUBS