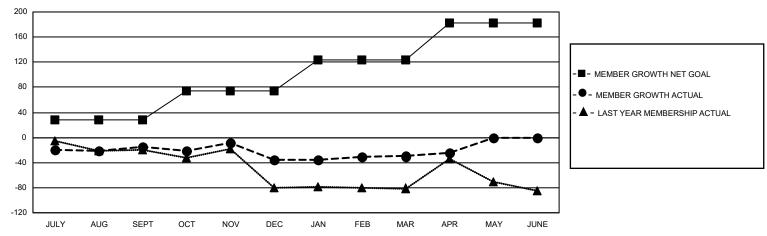

## GMT MONTHLY MEMBERSHIP PROGRESS REPORT

Multiple District 60

Results as of: 5/31/2020

**LOCATION: GUYANA** 

GMT CA<sub>1</sub>

|               |               |             |               |                       |                        |                         | 1                                                  |  |
|---------------|---------------|-------------|---------------|-----------------------|------------------------|-------------------------|----------------------------------------------------|--|
| Clubs         |               |             |               | Members               |                        |                         |                                                    |  |
|               | RESULTS FOR   | R 2019-2020 |               | RESULTS FOR 2019-2020 |                        |                         |                                                    |  |
| QUARTER       | NEW CLUB GOAL | NEW CLUBS   | DROPPED CLUBS | QUARTER MEMI          | BER GROWTH NET<br>GOAL | MEMBER GROWTH<br>ACTUAL | DROPPED<br>MEMBERS ACTUAL<br>(including transfers) |  |
| JULY/AUG/SEPT | 0             | 0           | 0             | JULY/AUG/SEPT         | 28                     | 47                      | 56                                                 |  |
| OCT/NOV/DEC   | 0             | 0           | 0             | OCT/NOV/DEC           | 46                     | 64                      | 78                                                 |  |
| JAN/FEB/MAR   | 1             | 0           | 1             | JAN/FEB/MAR           | 50                     | 70                      | 55                                                 |  |
| APR/MAY/JUNE  | 1             | 0           | 0             | APR/MAY/JUNE          | 58                     | 17                      | 11                                                 |  |

## GOALS AND ACTUAL MEMBERS CUMULATIVE

| DROPPED CLUBS: 1 |     | 59 CLUBS OF 121 ADDED 1 OR MORE | GENDER DISTRIBUTION             |                |     |
|------------------|-----|---------------------------------|---------------------------------|----------------|-----|
|                  |     | NEW MEMBERS                     | MALE                            | 1,515 (43.62%) |     |
|                  |     |                                 | FEMALE                          | 1,958 (56.38%) |     |
| DROPPED MEMBERS  |     |                                 |                                 |                |     |
| DECEASED         | 31  | CLICK HERE FOR CUMULATIVE       | TOTAL FAMILY UNIT MEMBERS       |                | 135 |
| CLUB CANCELLED 0 |     | MEMBERSHIP DATA                 |                                 |                |     |
| OTHER            | 169 |                                 | FAMILY MEMBERS PAYING HALF DUES |                |     |
| TOTAL            | 200 |                                 |                                 |                |     |